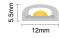

| Model            | IP<br>Rating | Power<br>(W) | Lumen<br>Output (lm)                | сст                     | CRI | Beam<br>Angle | Dimming  | Row Type | Cuttable<br>(cm) | Dimensions | Voltage   | Chips |
|------------------|--------------|--------------|-------------------------------------|-------------------------|-----|---------------|----------|----------|------------------|------------|-----------|-------|
| VL-LCOB-24V-IP67 | IP67         | 15W/M        | 1,200lm/M<br>1,230lm/M<br>1,320lm/M | 2700K<br>3000K<br>4000K | ≥90 | 120°          | Optional | Single   | 5cm              | 12mm       | 24V<br>DC | СОВ   |