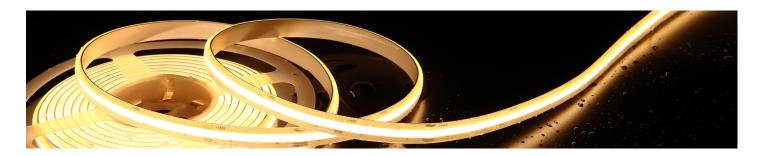

## LED STRIP SERIES

## VL-LCOB-24V-IP67

- Easy installation in many ways.
- Can be cut into small units (with a "scissors" sign on the LED strip) or connected at your will.
- Adjustable for all kinds of LED decorations
- Safety input 24VDC
- Certified by UL, TUV-CE, RoHS

| 1,200<br>1,230<br>1,320<br>LUMENS | <b>15W</b> WATT | 2700K<br>3000K<br>4000K<br>COLOUR | IP67   |  |  |
|-----------------------------------|-----------------|-----------------------------------|--------|--|--|
| <b>24V</b>                        | 120°            | 3<br>YEARS                        | SINGLE |  |  |