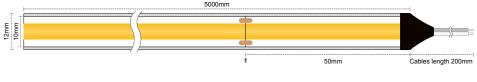

| Model            | IP<br>Rating | Power<br>(W) | Lumen<br>Output (lm)                | сст                     | CRI | Beam<br>Angle | Dimming  | Row Type | Cuttable<br>(cm) | Dimensions | Voltage   | Chips |
|------------------|--------------|--------------|-------------------------------------|-------------------------|-----|---------------|----------|----------|------------------|------------|-----------|-------|
| VL-LCOB-24V-IP67 | IP67         | 15W/M        | 1,200lm/M<br>1,230lm/M<br>1,320lm/M | 2700K<br>3000K<br>4000K | ≥90 | 120°          | Optional | Single   | 5cm              | 12mm       | 24V<br>DC | СОВ   |