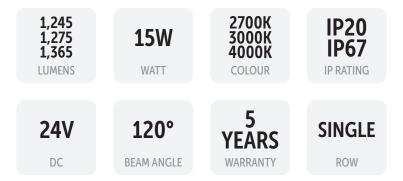

| Model            | IP<br>Rating | Power<br>(W) | Lumen<br>Output (lm)                | сст                     | CRI | Beam<br>Angle | Dimming  | Row Type | Cuttable<br>(cm) | Dimensions | Voltage   | Chips |
|------------------|--------------|--------------|-------------------------------------|-------------------------|-----|---------------|----------|----------|------------------|------------|-----------|-------|
| VL-LCOB-24V-10MM | IP20<br>IP67 | 15W/M        | 1,245lm/M<br>1,275lm/M<br>1,365lm/M | 2700K<br>3000K<br>4000K | ≥90 | 120°          | Optional | Single   | 5cm              | 10mm       | 24V<br>DC | СОВ   |