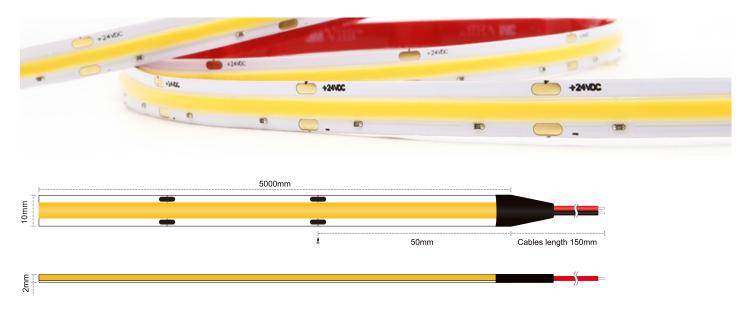

## VL-LCOB-24V-10MM

- Easy installation in many ways.
- Can be cut into small units (with a "scissors" sign on the LED strip) or connected at your will.
- Adjustable for all kinds of LED decorations
- Safety input 24VDC
- Certified by UL, TUV-CE, RoHS

| Model            | IP<br>Rating | Power<br>(W) | Lumen<br>Output (lm)                | сст                     | CRI | Beam<br>Angle | Dimming  | Row Type | Cuttable<br>(cm) | Dimensions | Voltage   | Chips |
|------------------|--------------|--------------|-------------------------------------|-------------------------|-----|---------------|----------|----------|------------------|------------|-----------|-------|
| VL-LCOB-24V-10MM | IP20<br>IP67 | 15W/M        | 1,245lm/M<br>1,275lm/M<br>1,365lm/M | 2700K<br>3000K<br>4000K | ≥90 | 120°          | Optional | Single   | 5cm              | 10mm       | 24V<br>DC | СОВ   |