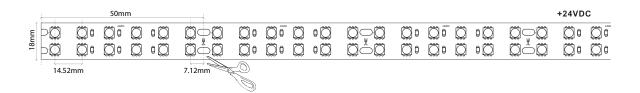

## VL-L5050-30W-24V

- · Easy installation in many ways.
- Can be cut into small units (with a "scissors" sign on the LED strip) or connected at your will.
- · Adjustable for all kinds of LED decorations
- Safety input 24VDC
- Certified by UL, TUV-CE, RoHS

| Model            | IP<br>Rating | Power<br>(W) | Lumen<br>Output (lm)                | сст                     | CRI | Beam<br>Angle | Dimming  | Row Type | Cuttable<br>(cm) | Dimensions | Voltage   | Chips<br>Per M |
|------------------|--------------|--------------|-------------------------------------|-------------------------|-----|---------------|----------|----------|------------------|------------|-----------|----------------|
| VL-L5050-30W-24V | IP20<br>IP65 | 30W/M        | 2,117lm/M<br>2,117lm/M<br>2,209lm/M | 2700K<br>3000K<br>4000K | ≥90 | 120°          | Optional | Double   | 5cm              | 18mm       | 24V<br>DC | 144            |