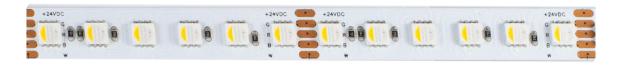

## VL-L5050-23W-24V-RGB+WW/NW/CW

- · Easy installation in many ways.
- Can be cut into small units (with a "scissors" sign on the LED strip) or connected at your will.
- · Adjustable for all kinds of LED decorations
- Safety input 24VDC
- Certified by UL, TUV-CE, RoHS

| 1,600lm/M<br>1,740lm/M<br>1,900lm/M |
|-------------------------------------|
| LUMENS                              |
|                                     |

23W

RGB+WW RGB+CW RGB+NW IP20 IP54 IP67

**24V** 

120°
BEAM ANGLE

5 YEARS WARRANTY

**SINGLE** ROW

| Model                             | IP<br>Rating | Power<br>(W) | Lumen<br>Output (lm)                | сст                        | CRI | Beam<br>Angle | Dimming  | Row Type | Cuttable<br>(cm) | Dimensions | Voltage   | Chips<br>Per M |
|-----------------------------------|--------------|--------------|-------------------------------------|----------------------------|-----|---------------|----------|----------|------------------|------------|-----------|----------------|
| VL-L5050-23W-24V-RGB+<br>WW/NW/CW | IP20<br>IP54 | 23W/M        | 1,600lm/M<br>1,740lm/M<br>1,900lm/M | RGB+WW<br>RGB+NW<br>RGB+CW | ≥90 | 120°          | Optional | Single   | 6.25cm           | 12mm       | 24V<br>DC | 96             |