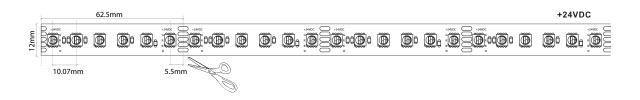

## VL-L5050-23W-24V-RGB+WW/NW/CW

- · Easy installation in many ways.
- Can be cut into small units (with a "scissors" sign on the LED strip) or connected at your will.
- · Adjustable for all kinds of LED decorations
- Safety input 24VDC
- Certified by UL, TUV-CE, RoHS

120°
BEAM ANGLE

5 YEARS WARRANTY

**SINGLE** ROW

| Model                             | IP<br>Rating | Power<br>(W) | Lumen<br>Output (lm)                | сст                        | CRI | Beam<br>Angle | Dimming  | Row Type | Cuttable<br>(cm) | Dimensions | Voltage   | Chips<br>Per M |
|-----------------------------------|--------------|--------------|-------------------------------------|----------------------------|-----|---------------|----------|----------|------------------|------------|-----------|----------------|
| VL-L5050-23W-24V-RGB+<br>WW/NW/CW | IP20<br>IP54 | 23W/M        | 1,600lm/M<br>1,740lm/M<br>1,900lm/M | RGB+WW<br>RGB+NW<br>RGB+CW | ≥90 | 120°          | Optional | Single   | 6.25cm           | 12mm       | 24V<br>DC | 96             |