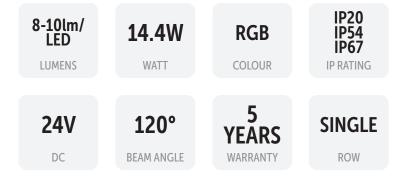

| Model                  | IP<br>Rating         | Power<br>(W) | Lumen<br>Output (lm) | сст | CRI | Beam<br>Angle | Dimming  | Row Type | Cuttable<br>(cm) | Dimensions | Voltage   | Chips<br>Per M |
|------------------------|----------------------|--------------|----------------------|-----|-----|---------------|----------|----------|------------------|------------|-----------|----------------|
| VL-L3535-14.4W-24V-RGB | IP20<br>IP54<br>IP67 | 14.4W/M      | 8-10lm/LED           | RGB | ≥90 | 120°          | Optional | Single   | 5cm              | 8mm        | 24V<br>DC | 120            |