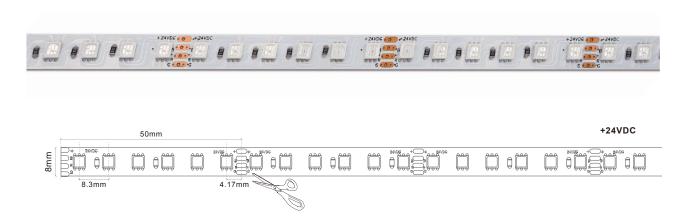

## VL-L3535-14.4W-24V-RGB

- Easy installation in many ways.
- Can be cut into small units (with a "scissors" sign on the LED strip) or connected at your will.
- · Adjustable for all kinds of LED decorations
- Safety input 24VDC
- Certified by UL, TUV-CE, RoHS

| Model                  | IP<br>Rating         | Power<br>(W) | Lumen<br>Output (lm) | сст | CRI | Beam<br>Angle | Dimming  | Row Type | Cuttable<br>(cm) | Dimensions | Voltage   | Chips<br>Per M |
|------------------------|----------------------|--------------|----------------------|-----|-----|---------------|----------|----------|------------------|------------|-----------|----------------|
| VL-L3535-14.4W-24V-RGB | IP20<br>IP54<br>IP67 | 14.4W/M      | 8-10lm/LED           | RGB | ≥90 | 120°          | Optional | Single   | 5cm              | 8mm        | 24V<br>DC | 120            |