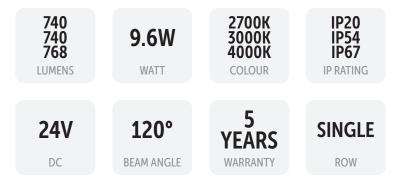

| Model             | IP<br>Rating         | Power<br>(W) | Lumen<br>Output (lm)          | сст                     | CRI | Beam<br>Angle | Dimming  | Row Type | Cuttable<br>(cm) | Dimensions | Voltage   | Chips<br>Per M |
|-------------------|----------------------|--------------|-------------------------------|-------------------------|-----|---------------|----------|----------|------------------|------------|-----------|----------------|
| VL-L3528-9.6W-24V | IP20<br>IP54<br>IP67 | 9.6W/M       | 740lm/M<br>740lm/M<br>768lm/M | 2700K<br>3000K<br>4000K | ≥90 | 120°          | Optional | Single   | 5cm              | 8mm        | 24V<br>DC | 120            |