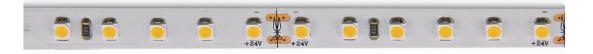

## VL-L3528-9.6W-24V

- Easy installation in many ways.
- Can be cut into small units (with a "scissors" sign on the LED strip) or connected at your will.
- Adjustable for all kinds of LED decorations
- Safety input 24VDC
- Certified by UL, TUV-CE, RoHS

| Model             | IP<br>Rating         | Power<br>(W) | Lumen<br>Output (lm)          | сст                     | CRI | Beam<br>Angle | Dimming  | Row Type | Cuttable<br>(cm) | Dimensions | Voltage   | Chips<br>Per M |
|-------------------|----------------------|--------------|-------------------------------|-------------------------|-----|---------------|----------|----------|------------------|------------|-----------|----------------|
| VL-L3528-9.6W-24V | IP20<br>IP54<br>IP67 | 9.6W/M       | 740lm/M<br>740lm/M<br>768lm/M | 2700K<br>3000K<br>4000K | ≥90 | 120°          | Optional | Single   | 5cm              | 8mm        | 24V<br>DC | 120            |