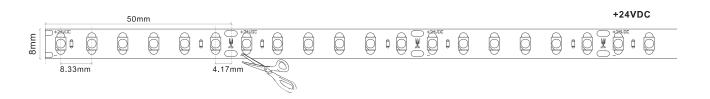

## VL-L3528-9.6W-24V

- Easy installation in many ways.
- Can be cut into small units (with a "scissors" sign on the LED strip) or connected at your will.
- Adjustable for all kinds of LED decorations
- Safety input 24VDC
- Certified by UL, TUV-CE, RoHS

| Model             | IP<br>Rating         | Power<br>(W) | Lumen<br>Output (lm)          | сст                     | CRI | Beam<br>Angle | Dimming  | Row Type | Cuttable<br>(cm) | Dimensions | Voltage   | Chips<br>Per M |
|-------------------|----------------------|--------------|-------------------------------|-------------------------|-----|---------------|----------|----------|------------------|------------|-----------|----------------|
| VL-L3528-9.6W-24V | IP20<br>IP54<br>IP67 | 9.6W/M       | 740lm/M<br>740lm/M<br>768lm/M | 2700K<br>3000K<br>4000K | ≥90 | 120°          | Optional | Single   | 5cm              | 8mm        | 24V<br>DC | 120            |