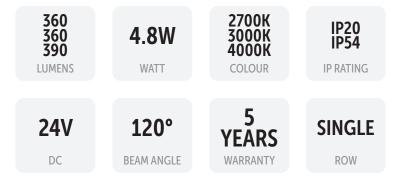

| Model               | IP<br>Rating | Power<br>(W) | Lumen<br>Output (lm)          | сст                     | CRI | Beam<br>Angle | Dimming  | Row Type | Cuttable<br>(cm) | Dimensions | Voltage   | Chips<br>Per M |
|---------------------|--------------|--------------|-------------------------------|-------------------------|-----|---------------|----------|----------|------------------|------------|-----------|----------------|
| VL-L3528-4.8W-24V-S | IP20<br>IP54 | 4.8W/M       | 360lm/M<br>360lm/M<br>390lm/M | 2700K<br>3000K<br>4000K | ≥94 | 120°          | Optional | Single   | 10cm             | 6mm        | 24V<br>DC | 60             |