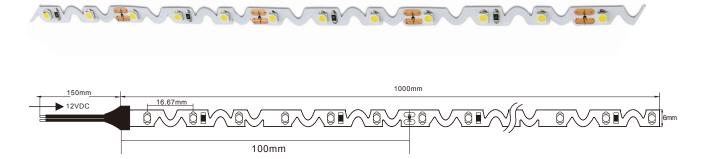

## VL-L3528-4.8W-24V-S

- Easy installation in many ways.
- Can be cut into small units (with a "scissors" sign on the LED strip) or connected at your will.
- Adjustable for all kinds of LED decorations
- Safety input 24VDC
- Certified by UL, TUV-CE, RoHS

| Model               | IP<br>Rating | Power<br>(W) | Lumen<br>Output (lm)          | сст                     | CRI | Beam<br>Angle | Dimming  | Row Type | Cuttable<br>(cm) | Dimensions | Voltage   | Chips<br>Per M |
|---------------------|--------------|--------------|-------------------------------|-------------------------|-----|---------------|----------|----------|------------------|------------|-----------|----------------|
| VL-L3528-4.8W-24V-S | IP20<br>IP54 | 4.8W/M       | 360lm/M<br>360lm/M<br>390lm/M | 2700K<br>3000K<br>4000K | ≥94 | 120°          | Optional | Single   | 10cm             | 6mm        | 24V<br>DC | 60             |