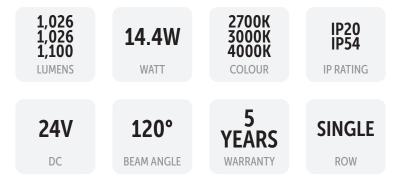

| Model                      | IP<br>Rating | Power<br>(W) | Lumen<br>Output (lm)                | сст                     | CRI | Beam<br>Angle | Dimming  | Row Type | Cuttable<br>(cm) | Dimensions | Voltage   | Chips<br>Per M |
|----------------------------|--------------|--------------|-------------------------------------|-------------------------|-----|---------------|----------|----------|------------------|------------|-----------|----------------|
| VL-L3528-14.4W-24V-<br>5MM | IP20<br>IP54 | 14.4W/M      | 1,026lm/M<br>1,026lm/M<br>1,100lm/M | 2700K<br>3000K<br>4000K | ≥90 | 120°          | Optional | Single   | 3.3cm            | 5mm        | 24V<br>DC | 180            |