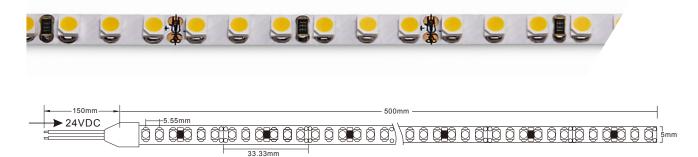

## VL-L3528-14.4W-24V-5MM

- Easy installation in many ways.
- Can be cut into small units (with a "scissors" sign on the LED strip) or connected at your will.
- Adjustable for all kinds of LED decorations
- Safety input 24VDC
- Certified by UL, TUV-CE, RoHS

| Model                      | IP<br>Rating | Power<br>(W) | Lumen<br>Output (lm)                | сст                     | CRI | Beam<br>Angle | Dimming  | Row Type | Cuttable<br>(cm) | Dimensions | Voltage   | Chips<br>Per M |
|----------------------------|--------------|--------------|-------------------------------------|-------------------------|-----|---------------|----------|----------|------------------|------------|-----------|----------------|
| VL-L3528-14.4W-24V-<br>5MM | IP20<br>IP54 | 14.4W/M      | 1,026lm/M<br>1,026lm/M<br>1,100lm/M | 2700K<br>3000K<br>4000K | ≥90 | 120°          | Optional | Single   | 3.3cm            | 5mm        | 24V<br>DC | 180            |