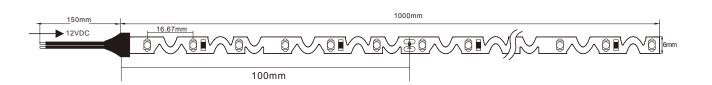

ROW

| Model              | IP<br>Rating | Power<br>(W) | Lumen<br>Output (lm)          | сст                     | CRI | Beam<br>Angle | Dimming  | Row Type | Cuttable<br>(cm) | Dimensions | Voltage   | Chips<br>Per M |
|--------------------|--------------|--------------|-------------------------------|-------------------------|-----|---------------|----------|----------|------------------|------------|-----------|----------------|
| VL-L2835-12W-24V-S | IP20<br>IP54 | 12W/M        | 780lm/M<br>780lm/M<br>840lm/M | 2700K<br>3000K<br>4000K | ≥94 | 120°          | Optional | Single   | 10cm             | 6mm        | 24V<br>DC | 60             |