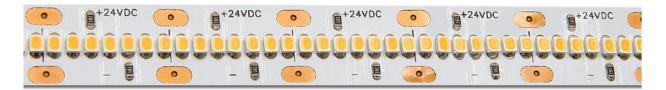

## VL-L2216-23W-24V

- Easy installing for many ways.
- Can be cutting into small units (with a "scissors" sign on the LED strip) or connecting at your will.
- Adjustable for all kinds of LED decorations
- Safety input 24VDC
- Certified by UL, TUV-CE, RoHS

| Model            | IP<br>Rating         | Power<br>(W) | Lumen<br>Output (lm)                | сст                     | CRI | Beam<br>Angle | Dimming  | Row Type | Cuttable<br>(cm) | Dimensions | Voltage   | Chips<br>Per M |
|------------------|----------------------|--------------|-------------------------------------|-------------------------|-----|---------------|----------|----------|------------------|------------|-----------|----------------|
| VL-L2216-23W-24V | IP20<br>IP54<br>IP65 | 23W/M        | 2,300lm/M<br>2,300lm/M<br>2,369lm/M | 2700K<br>3000K<br>4000K | ≥90 | 120°          | Optional | Single   | 7.14cm           | 10mm       | 24V<br>DC | 490            |