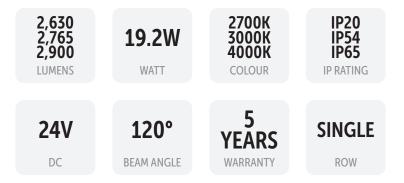

| Model            | IP<br>Rating         | Power<br>(W) | Lumen<br>Output (lm)                | сст                     | CRI | Beam<br>Angle | Dimming  | Row Type | Cuttable<br>(cm) | Dimensions | Voltage   | Chips<br>Per M |
|------------------|----------------------|--------------|-------------------------------------|-------------------------|-----|---------------|----------|----------|------------------|------------|-----------|----------------|
| VL-L2216-23W-24V | IP20<br>IP54<br>IP65 | 23W/M        | 2,300lm/M<br>2,300lm/M<br>2,369lm/M | 2700K<br>3000K<br>4000K | ≥90 | 120°          | Optional | Single   | 7.14cm           | 10mm       | 24V<br>DC | 490            |