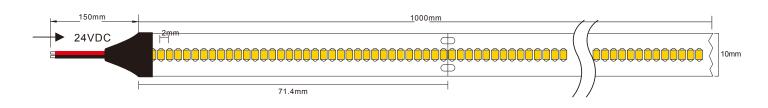

| Model            | IP<br>Rating         | Power<br>(W) | Lumen<br>Output (lm)                | сст                     | CRI | Beam<br>Angle | Dimming  | Row Type | Cuttable<br>(cm) | Dimensions | Voltage   | Chips<br>Per M |
|------------------|----------------------|--------------|-------------------------------------|-------------------------|-----|---------------|----------|----------|------------------|------------|-----------|----------------|
| VL-L2216-23W-24V | IP20<br>IP54<br>IP65 | 23W/M        | 2,300lm/M<br>2,300lm/M<br>2,369lm/M | 2700K<br>3000K<br>4000K | ≥90 | 120°          | Optional | Single   | 7.14cm           | 10mm       | 24V<br>DC | 490            |