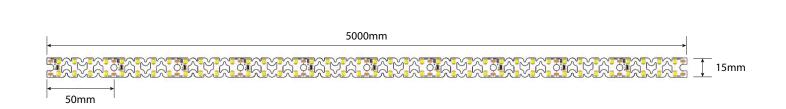

## VL-DS8160-24V-15MM

- Easy installing for many ways.
- Can be cutting into small units (with a "scissors" sign on the LED strip) or connecting at your will.
- Adjustable for all kinds of LED decorations
- Safety input 24VDC
- Certified by UL, TUV-CE, RoHS

| Model              | IP<br>Rating | Power<br>(W) | Lumen<br>Output (lm)                | сст                     | CRI | Beam<br>Angle | Dimming  | Row Type | Cuttable<br>(cm) | Dimensions | Voltage   | Chips<br>Per M |
|--------------------|--------------|--------------|-------------------------------------|-------------------------|-----|---------------|----------|----------|------------------|------------|-----------|----------------|
| VL-DS8160-24V-15MM | IP20         | 19.2W/M      | 2,630lm/M<br>2,765lm/M<br>2,900lm/M | 2700K<br>3000K<br>4000K | ≥90 | 120°          | Optional | Double   | 5cm              | 15mm       | 24V<br>DC | 160            |