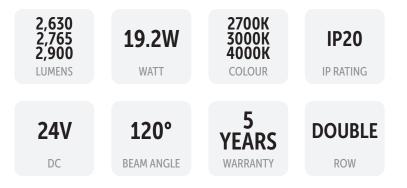

| Model              | IP<br>Rating | Power<br>(W) | Lumen<br>Output (lm)                | сст                     | CRI | Beam<br>Angle | Dimming  | Row Type | Cuttable<br>(cm) | Dimensions | Voltage   | Chips<br>Per M |
|--------------------|--------------|--------------|-------------------------------------|-------------------------|-----|---------------|----------|----------|------------------|------------|-----------|----------------|
| VL-DS8160-24V-15MM | IP20         | 19.2W/M      | 2,630lm/M<br>2,765lm/M<br>2,900lm/M | 2700K<br>3000K<br>4000K | ≥90 | 120°          | Optional | Double   | 5cm              | 15mm       | 24V<br>DC | 160            |