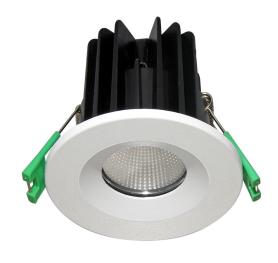

## TAURUS PL-DLC20-12W

- IP65 rated 12W LED recessed downlight with inbuilt LED Chip and external dimmable driver.
- Available with powder coated white or black finish.

816 884 LUMENS

**12W** WATT

3000K 4000K COLOUR