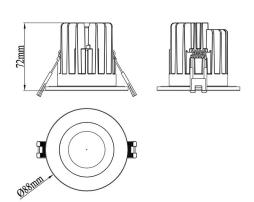

**IP65** IP RATING

35,000 **HÓURS** LIFETIME

20/40/55° **BEAM ANGLE** 

**YEARS** WARRANTY

DIMMABLE DIMMING

| Model        | IP<br>Rating | Power<br>(W) | Lumen<br>Output<br>(lm) | сст            | CRI | Beam<br>Angle     | Dimming  | Dimensions   | Cut Out | Voltage        | Fitting<br>Colour |
|--------------|--------------|--------------|-------------------------|----------------|-----|-------------------|----------|--------------|---------|----------------|-------------------|
| PL-DLC20-12W | IP65         | 12W          | 816lm<br>884lm          | 3000K<br>4000K | ≥80 | 20°<br>40°<br>55° | DIMMABLE | Ø88x72<br>mm | Ø65mm   | 200-240V<br>AC | Black<br>White    |