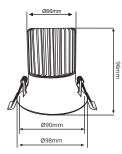

- Available in 2700K @ 1080lm, 3000K @ 1080lm and 4000K @ 1100lm
- Generous 60 Degree Beam Angle
- Ø90mm Cut Out and Ø98mm Face
- Available in Fixed and Gimbel versions
- White and Black finishes available

| Model      | Adjustable | IP<br>Rating | Power<br>(W) | Lumen<br>Output<br>(lm)       | сст                     | CRI | Beam<br>Angle | Dimming  | Dimensions   | Cut Out   | Voltage        | Fitting<br>Colour |
|------------|------------|--------------|--------------|-------------------------------|-------------------------|-----|---------------|----------|--------------|-----------|----------------|-------------------|
| LG-ZR-13WF | Fixed      | IP44         | 13W          | 1,080lm<br>1,080lm<br>1,100lm | 2700K<br>3000K<br>4000K | ≥90 | 60°           | Dimmable | Ø98x96<br>mm | Ø90<br>mm | 200-240V<br>AC | Black<br>White    |
| LG-ZR-13WG | Gimbel     |              |              |                               |                         |     |               |          |              |           |                |                   |