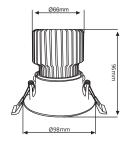

- Available in 2700K @ 1080lm, 3000K @ 1080lm and 4000K @ 1100lm
- Generous 60 Degree Beam Angle
- Ø90mm Cut Out and Ø98mm Face
- Available in Fixed and Gimbel versions
- White and Black finishes available

| Model      | Adjustable | IP<br>Rating | Power<br>(W) | Lumen<br>Output<br>(lm)       | сст                     | CRI | Beam<br>Angle | Dimming  | Dimensions   | Cut Out   | Voltage        | Fitting<br>Colour |
|------------|------------|--------------|--------------|-------------------------------|-------------------------|-----|---------------|----------|--------------|-----------|----------------|-------------------|
| LG-ZR-13WF | Fixed      | IP44         | 13W          | 1,080lm<br>1,080lm<br>1,100lm | 2700K<br>3000K<br>4000K | ≥90 | 60°           | Dimmable | Ø98x96<br>mm | Ø90<br>mm | 200-240V<br>AC | Black<br>White    |
| LG-ZR-13WG | Gimbel     |              |              |                               |                         |     |               |          |              |           |                |                   |