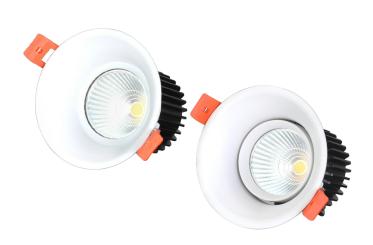

## SATURN LG-ZR-13WF/ LG-ZR-13WG

A sleek trim less design allows the Saturn Downlight to melt away into your ceiling while also delivering a bright output that will glow up any space you install them in. While their recessed face makes for an level of inconspicuousness like no other.

- Available in 2700K @ 1080lm, 3000K @ 1080lm and 4000K @ 1100lm
- Generous 60 Degree Beam Angle
- Ø90mm Cut Out and Ø98mm Face
- Available in Fixed and Gimbel versions
- White and Black finishes available