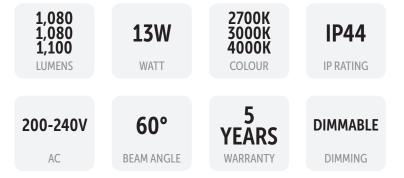

- Available in 2700K @ 1080lm, 3000K @ 1080lm and 4000K @ 1100lm
- Generous 60 Degree Beam Angle
- Ø90mm Cut Out and Ø98mm Face
- Available in Fixed and Gimbel versions
- White and Black finishes available

| Model      | Adjustable | IP<br>Rating | Power<br>(W) | Lumen<br>Output<br>(lm)       | сст                     | CRI | Beam<br>Angle | Dimming  | Dimensions   | Cut Out   | Voltage        | Fitting<br>Colour |
|------------|------------|--------------|--------------|-------------------------------|-------------------------|-----|---------------|----------|--------------|-----------|----------------|-------------------|
| LG-ZR-13WF | Fixed      | IP44         | 13W          | 1,080lm<br>1,080lm<br>1,100lm | 2700K<br>3000K<br>4000K | ≥90 | 60°           | Dimmable | Ø98x96<br>mm | Ø90<br>mm | 200-240V<br>AC | Black<br>White    |
| LG-ZR-13WG | Gimbel     |              |              |                               |                         |     |               |          |              |           |                |                   |