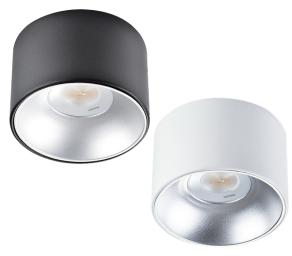

## PL-CL010-11W

- IP20, 11W LED Surface mounted downlight.
- Manufactured from die-cast aluminium with powder coated finish.

820 LUMENS **11W** WATT

3000K COLOUR

**IP20** IP RATING

100-260V

AC

80° **BEAM ANGLE**  **YEARS** WARRANTY

DIMMABLE DIMMING

| Model        | IP Rating | Power<br>(W) | Lumen Output<br>(lm) | сст   | CRI | Beam<br>Angle | Dimming  | Dimensions | Voltage        | Fitting<br>Colour |
|--------------|-----------|--------------|----------------------|-------|-----|---------------|----------|------------|----------------|-------------------|
| PL-CL010-11W | IP20      | 11W          | 920lm                | 3000K | ≥80 | 80°           | Dimmable | Ø140x93mm  | 100-260V<br>AC | Black<br>White    |