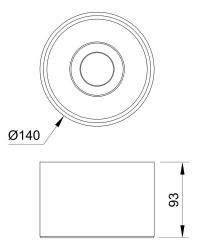

DIMMABLE DIMMING

| Model        | IP Rating | Power<br>(W) | Lumen Output<br>(lm) | сст   | CRI | Beam<br>Angle | Dimming  | Dimensions | Voltage        | Fitting<br>Colour |
|--------------|-----------|--------------|----------------------|-------|-----|---------------|----------|------------|----------------|-------------------|
| PL-CL010-11W | IP20      | 11W          | 920lm                | 3000K | ≥80 | 80°           | Dimmable | Ø140x93mm  | 100-260V<br>AC | Black<br>White    |