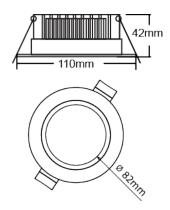

## ORION90 VL-O9013W-CCT

When unobtrusive but functional lighting is required our range of SMD LED Downlights are at once both stylish while packing a punch with solid outputs.

- Tri-Colour Switching 3000K @ 1040lm, 4000K @ 1085lm, 5000K @ 1100lm
- 90 Degree Beam Angle
- 82mm Cut Out and 110mm Face
- Available with White Face Plate

| Model         | IP<br>Rating | Power<br>(W) | Lumen<br>Output<br>(lm)       | сст                     | CRI | Beam<br>Angle | Dimming  | Dimensions    | Cut Out | Voltage        | Fitting<br>Colour |
|---------------|--------------|--------------|-------------------------------|-------------------------|-----|---------------|----------|---------------|---------|----------------|-------------------|
| VL-O9013W-CCT | IP44         | 13W          | 1,040lm<br>1,085lm<br>1,100lm | 3000K<br>4000K<br>5000K | ≥80 | 90°           | Optional | Ø110x42<br>mm | Ø82mm   | 200-240V<br>AC | White             |