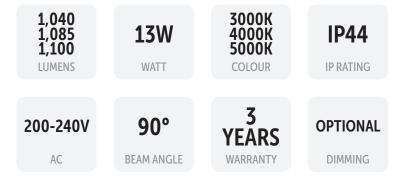

## ORION90 VL-O9013W-CCT

When unobtrusive but functional lighting is required our range of SMD LED Downlights are at once both stylish while packing a punch with solid outputs.

- Tri-Colour Switching 3000K @ 1040lm, 4000K @ 1085lm, 5000K @ 1100lm
- 90 Degree Beam Angle
- 82mm Cut Out and 110mm Face
- Available with White Face Plate

| Model         | IP<br>Rating | Power<br>(W) | Lumen<br>Output<br>(lm)       | сст                     | CRI | Beam<br>Angle | Dimming  | Dimensions    | Cut Out | Voltage        | Fitting<br>Colour |
|---------------|--------------|--------------|-------------------------------|-------------------------|-----|---------------|----------|---------------|---------|----------------|-------------------|
| VL-O9013W-CCT | IP44         | 13W          | 1,040lm<br>1,085lm<br>1,100lm | 3000K<br>4000K<br>5000K | ≥80 | 90°           | Optional | Ø110x42<br>mm | Ø82mm   | 200-240V<br>AC | White             |