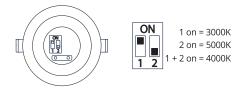

## ORION90 VL-O9013W-CCT

When unobtrusive but functional lighting is required our range of SMD LED Downlights are at once both stylish while packing a punch with solid outputs.

- Tri-Colour Switching 3000K @ 1040lm, 4000K @ 1085lm, 5000K @ 1100lm
- 90 Degree Beam Angle
- 82mm Cut Out and 110mm Face
- Available with White Face Plate