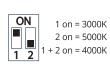

## **NEPTUNE SMD VL-N9013W-SMD-CCT**

- IP44 rated,13W fixed downlight with inbuilt SMD LED chips and external dimmable driver.
- Integrated tri-colour changing switch for the ability to easily select the required colour temperature.
- Available in powder coated white or black finish.

975 1,025 1,085 LUMENS

13W

3000K 4000K 5000K

IP44

WATT

IP RATING

200-240V AC

BEAM ANGLE