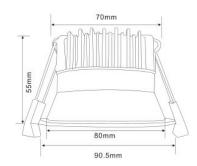

80°

3 YEARS WARRANTY

**DIMMABLE**DIMMING

| Model                 | IP<br>Rating | Power<br>(W) | Lumen<br>Output<br>(lm)     | сст                     | CRI | Beam<br>Angle | Dimming  | Dimensions     | Cut Out | Voltage        | Fitting<br>Colour |
|-----------------------|--------------|--------------|-----------------------------|-------------------------|-----|---------------|----------|----------------|---------|----------------|-------------------|
| VL-N9013W-SMD-<br>CCT | IP44         | 13W          | 975lm<br>1,025lm<br>1,085lm | 3000K<br>4000K<br>5000K | ≥80 | 80°           | DIMMABLE | Ø90.5x55<br>mm | Ø80mm   | 200-240V<br>AC | White             |