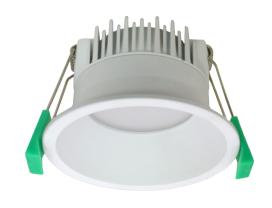

## **NEPTUNE SMD VL-N9013W-SMD-CCT**

- IP44 rated,13W fixed downlight with inbuilt SMD LED chips and external dimmable driver.
- Integrated tri-colour changing switch for the ability to easily select the required colour temperature.
- Available in powder coated white or black finish.