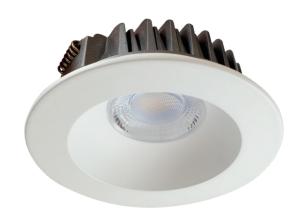

## LYRA LG-DL10WTB

- 10W slim line LED downlight with integrated
- LEDchips and external dimmable driver.
- Manufactured from die-cast aluminium with powder coated finish.

| Model      | IP<br>Rating | Power<br>(W) | Lumen<br>Output<br>(lm) | сст            | CRI | Beam<br>Angle | Dimming  | Dimensions    | Cut Out      | Voltage        | Fitting<br>Colour |
|------------|--------------|--------------|-------------------------|----------------|-----|---------------|----------|---------------|--------------|----------------|-------------------|
| LG-DL10WTB | IP40         | 10W          | 820lm                   | 3000K<br>4000K | ≥80 | 90°           | DIMMABLE | Ø100x37<br>mm | Ø82-90<br>mm | 200-240V<br>AC | Black<br>White    |