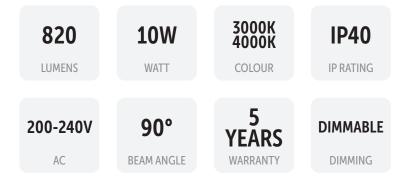

## LYRA LG-DL10WTB

- 10W slim line LED downlight with integrated
- LEDchips and external dimmable driver.
- Manufactured from die-cast aluminium with powder coated finish.

| Model      | IP<br>Rating | Power<br>(W) | Lumen<br>Output<br>(lm) | сст            | CRI | Beam<br>Angle | Dimming  | Dimensions    | Cut Out      | Voltage        | Fitting<br>Colour |
|------------|--------------|--------------|-------------------------|----------------|-----|---------------|----------|---------------|--------------|----------------|-------------------|
| LG-DL10WTB | IP40         | 10W          | 820lm                   | 3000K<br>4000K | ≥80 | 90°           | DIMMABLE | Ø100x37<br>mm | Ø82-90<br>mm | 200-240V<br>AC | Black<br>White    |