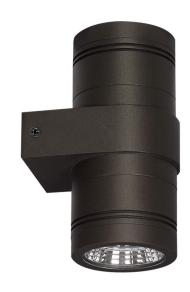

## LS-WALL02-19W

IP65 Rated Up Down Shining Wall Mounted Fitting - Suitable for 19W in Black color.

2x956 2x1,018

**19**WATT (MAX)

3000K 4000K

IP65

220-240V

**30°**BEAM ANGLE

3 YEARS WARRANTY NON DIMMABLE DIMMING

| Model         | IP<br>Rating | Power (W) | Lumen Output<br>(lm) | сст            | CRI | Beam<br>Angle | Dimming         | Dimensions      | Body                  | Voltage        | Fitting<br>Colour |
|---------------|--------------|-----------|----------------------|----------------|-----|---------------|-----------------|-----------------|-----------------------|----------------|-------------------|
| LS-WALL02-19W | IP65         | 19W       | 2x956lm<br>2x1,018lm | 3000K<br>4000K | ≥80 | 30°           | Non<br>Dimmable | 82x76x167<br>mm | Die-cast<br>Aluminium | 220-240V<br>AC | Black             |