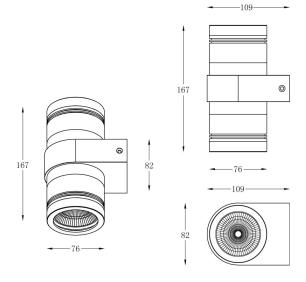

3 YEARS WARRANTY NON DIMMABLE DIMMING

| Model         | IP<br>Rating | Power (W) | Lumen Output<br>(lm) | сст            | CRI | Beam<br>Angle | Dimming         | Dimensions      | Body                  | Voltage        | Fitting<br>Colour |
|---------------|--------------|-----------|----------------------|----------------|-----|---------------|-----------------|-----------------|-----------------------|----------------|-------------------|
| LS-WALL02-19W | IP65         | 19W       | 2x956lm<br>2x1,018lm | 3000K<br>4000K | ≥80 | 30°           | Non<br>Dimmable | 82x76x167<br>mm | Die-cast<br>Aluminium | 220-240V<br>AC | Black             |