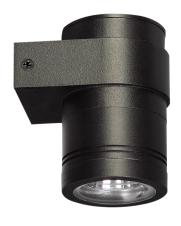

## LS-WALL02-10W

IP65 Rated Down Shining Wall Mounted Fitting - Suitable for 10W in Black color.

956 1,018 LUMENS

10W
WATT (MAX)

3000K 4000K

IP65

**220-240V** 

**30°**BEAM ANGLE