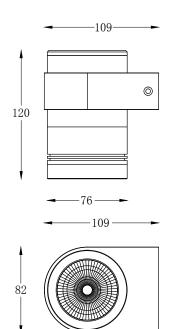

YEARS
WARRANTY

NON DIMMABLE

| Model         | IP<br>Rating | Power (W) | Lumen Output<br>(lm) | сст            | CRI | Beam<br>Angle | Dimming         | Dimensions       | Body                  | Voltage        | Fitting<br>Colour |
|---------------|--------------|-----------|----------------------|----------------|-----|---------------|-----------------|------------------|-----------------------|----------------|-------------------|
| LS-WALL02-10W | IP65         | 10W       | 956lm<br>1,018lm     | 3000K<br>4000K | ≥80 | 30°           | Non<br>Dimmable | 82x109x120<br>mm | Die-cast<br>Aluminium | 220-240V<br>AC | Black             |