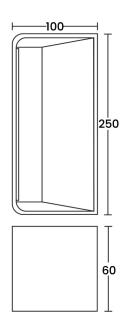

## LG-WALL02-10W

IP20 Rated Wall Mounted Fitting -Suitable for 10W in Black or White color.

| Model         | IP<br>Rating | Power (W) | Lumen Output<br>(lm) | сст            | CRI | Beam<br>Angle | Dimming  | Dimensions       | Chip           | Voltage        | Fitting<br>Colour |
|---------------|--------------|-----------|----------------------|----------------|-----|---------------|----------|------------------|----------------|----------------|-------------------|
| LG-WALL02-10W | IP20         | 10W       | 1,300<br>1,340       | 3000K<br>4000K | ≥80 | 60°           | Dimmable | 100x250x60<br>mm | SAMSUNG<br>LED | 220-240V<br>AC | Black<br>White    |