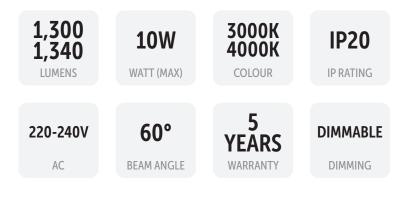

## LG-WALL02-10W

IP20 Rated Wall Mounted Fitting -Suitable for 10W in Black or White color.

| Model         | IP<br>Rating | Power (W) | Lumen Output<br>(lm) | сст            | CRI | Beam<br>Angle | Dimming  | Dimensions       | Chip           | Voltage        | Fitting<br>Colour |
|---------------|--------------|-----------|----------------------|----------------|-----|---------------|----------|------------------|----------------|----------------|-------------------|
| LG-WALL02-10W | IP20         | 10W       | 1,300<br>1,340       | 3000K<br>4000K | ≥80 | 60°           | Dimmable | 100x250x60<br>mm | SAMSUNG<br>LED | 220-240V<br>AC | Black<br>White    |