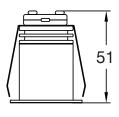

20/38/60° **BEAM ANGLE** 

**YEARS** WARRANTY

NON DIMMABLE DIMMING

Ø40 **35mm** 

| Model     | IP<br>Rating | Power<br>(W) | Lumen<br>Output<br>(lm) | сст                     | CRI | Beam<br>Angle     | Dimming         | Dimensions   | Cut Out | Voltage        | Fitting<br>Colour |
|-----------|--------------|--------------|-------------------------|-------------------------|-----|-------------------|-----------------|--------------|---------|----------------|-------------------|
| LG-STAR02 | IP20         | 2W<br>4.5W   | 110lm<br>110lm<br>215lm | 2700K<br>3000K<br>4000K | ≥80 | 20°<br>38°<br>60° | Non<br>Dimmable | Ø40x51<br>mm | Ø35mm   | 220-240V<br>AC | Black<br>White    |