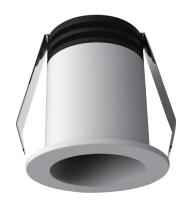

## LG-STAR02

IP20 2W/4.5W LED downlight with inbuilt Cree LED chip. Manufactured from die-cast aluminium and powder coated white or black finish.

4.5W WATT

2700K 3000K 4000K COLOUR

**IP20** IP RATING

220-240V AC

20/38/60° **BEAM ANGLE** 

**YEARS** WARRANTY

NON DIMMABLE DIMMING

Ø40 **35mm** 

| Model     | IP<br>Rating | Power<br>(W) | Lumen<br>Output<br>(lm) | сст                     | CRI | Beam<br>Angle     | Dimming         | Dimensions   | Cut Out | Voltage        | Fitting<br>Colour |
|-----------|--------------|--------------|-------------------------|-------------------------|-----|-------------------|-----------------|--------------|---------|----------------|-------------------|
| LG-STAR02 | IP20         | 2W<br>4.5W   | 110lm<br>110lm<br>215lm | 2700K<br>3000K<br>4000K | ≥80 | 20°<br>38°<br>60° | Non<br>Dimmable | Ø40x51<br>mm | Ø35mm   | 220-240V<br>AC | Black<br>White    |