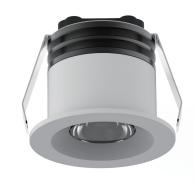

## LG-STAR01

IP20 2W/4.5W LED downlight with inbuilt Cree LED chip. Manufactured from die-cast aluminium and powder coated white or black finish.

2W 4.5W

2700K 3000K 4000K

IP20

**220-240V** 

**20/38/60°**BEAM ANGLE