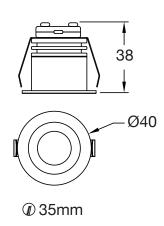

3 YEARS WARRANTY NON DIMMABLE DIMMING

| Model     | IP<br>Rating | Power<br>(W) | Lumen<br>Output<br>(lm) | сст                     | CRI | Beam<br>Angle     | Dimming         | Dimensions   | Cut Out | Voltage        | Fitting<br>Colour |
|-----------|--------------|--------------|-------------------------|-------------------------|-----|-------------------|-----------------|--------------|---------|----------------|-------------------|
| LG-STAR01 | IP20         | 2W<br>4.5W   | 120lm<br>120lm<br>230lm | 2700K<br>3000K<br>4000K | ≥80 | 20°<br>38°<br>60° | Non<br>Dimmable | Ø40x38<br>mm | Ø35mm   | 220-240V<br>AC | Black<br>White    |