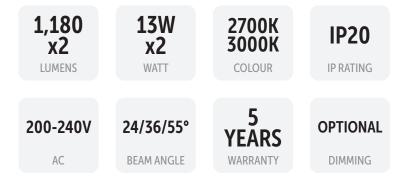

## LG-ALDL1061

High quality LED Duo Downlight. IP rating of 20 with up to 1,180lm x2 and a beam angle of 24/36/55°. Available in powder coated black and white.

| Model       | IP<br>Rating | Power<br>(W) | Lumen<br>Output<br>(lm) | сст            | CRI | Beam<br>Angle     | Dimming  | Dimensions       | Cut Out        | Voltage        | Fitting<br>Colour |
|-------------|--------------|--------------|-------------------------|----------------|-----|-------------------|----------|------------------|----------------|----------------|-------------------|
| LG-ALDL1061 | IP20         | 13W<br>x2    | 1,180lm<br>x2           | 2700K<br>3000K | ≥80 | 24°<br>36°<br>55° | Optional | 117x85<br>x195mm | Ø92-78mm<br>x2 | 200-240V<br>AC | Black<br>White    |