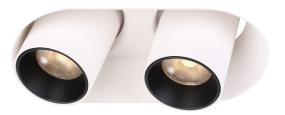

## LG-ALDL1061

High quality LED Duo Downlight. IP rating of 20 with up to 1,180lm x2 and a beam angle of 24/36/55°. Available in powder coated black and white.

| Model       | IP<br>Rating | Power<br>(W) | Lumen<br>Output<br>(lm) | сст            | CRI | Beam<br>Angle     | Dimming  | Dimensions       | Cut Out        | Voltage        | Fitting<br>Colour |
|-------------|--------------|--------------|-------------------------|----------------|-----|-------------------|----------|------------------|----------------|----------------|-------------------|
| LG-ALDL1061 | IP20         | 13W<br>x2    | 1,180lm<br>x2           | 2700K<br>3000K | ≥80 | 24°<br>36°<br>55° | Optional | 117x85<br>x195mm | Ø92-78mm<br>x2 | 200-240V<br>AC | Black<br>White    |