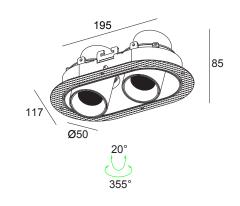

## LG-ALDL1061

High quality LED Duo Downlight. IP rating of 20 with up to 1,180lm x2 and a beam angle of 24/36/55°. Available in powder coated black and white.

| Model       | IP<br>Rating | Power<br>(W) | Lumen<br>Output<br>(lm) | сст            | CRI | Beam<br>Angle     | Dimming  | Dimensions       | Cut Out        | Voltage        | Fitting<br>Colour |
|-------------|--------------|--------------|-------------------------|----------------|-----|-------------------|----------|------------------|----------------|----------------|-------------------|
| LG-ALDL1061 | IP20         | 13W<br>x2    | 1,180lm<br>x2           | 2700K<br>3000K | ≥80 | 24°<br>36°<br>55° | Optional | 117x85<br>x195mm | Ø92-78mm<br>x2 | 200-240V<br>AC | Black<br>White    |