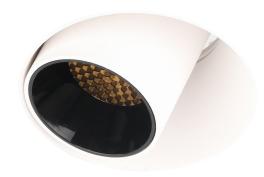

## LG-ALDL1058

High quality LED Downlight. IP rating of 20 with up to 1,180lm and a beam angle of 24/36/55°. Available in powder coated black and white.

**1,180** 

**13W** 

2700K 3000K

IP20

200-240V

24/36/55°

**BEAM ANGLE** 

YEARS

WARRANTY

OPTIONAL

DIMMING

992 Ø50 85

20° 355°

| Model       | IP<br>Rating | Power<br>(W) | Lumen<br>Output<br>(lm) | сст            | CRI | Beam<br>Angle     | Dimming  | Dimensions      | Cut Out | Voltage        | Fitting<br>Colour |
|-------------|--------------|--------------|-------------------------|----------------|-----|-------------------|----------|-----------------|---------|----------------|-------------------|
| LG-ALDL1058 | IP20         | 13W          | 1,180lm                 | 2700K<br>3000K | ≥80 | 24°<br>36°<br>55° | Optional | 92x85<br>x140mm | Ø95mm   | 200-240V<br>AC | Black<br>White    |