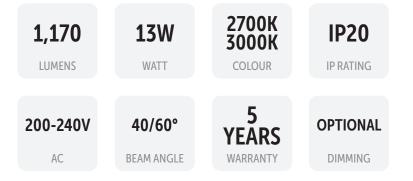

## LG-ALDL0453

High quality LED Duo Downlight. IP rating of 20 with up to 1,180lm and a beam angle of 40/60°. Available in powder coated black and white.

| Model       | IP<br>Rating | Power<br>(W) | Lumen<br>Output<br>(lm) | сст            | CRI | Beam<br>Angle | Dimming  | Dimensions    | Cut Out | Voltage        | Fitting<br>Colour |
|-------------|--------------|--------------|-------------------------|----------------|-----|---------------|----------|---------------|---------|----------------|-------------------|
| LG-ALDL0453 | IP20         | 13W          | 1,170lm                 | 2700K<br>3000K | ≥80 | 40°<br>60°    | Optional | Ø60x100<br>mm | Ø110mm  | 200-240V<br>AC | Black<br>White    |