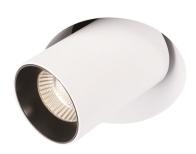

## LED DOWNLIGHT SERIES

## LG-ALDL0453

High quality LED Duo Downlight. IP rating of 20 with up to 1,180lm and a beam angle of 40/60°. Available in powder coated black and white.

| Model       | IP<br>Rating | Power<br>(W) | Lumen<br>Output<br>(lm) | сст            | CRI | Beam<br>Angle | Dimming  | Dimensions    | Cut Out | Voltage        | Fitting<br>Colour |
|-------------|--------------|--------------|-------------------------|----------------|-----|---------------|----------|---------------|---------|----------------|-------------------|
| LG-ALDL0453 | IP20         | 13W          | 1,170lm                 | 2700K<br>3000K | ≥80 | 40°<br>60°    | Optional | Ø60x100<br>mm | Ø110mm  | 200-240V<br>AC | Black<br>White    |