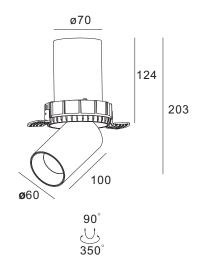

## LG-ALDL0453

High quality LED Duo Downlight. IP rating of 20 with up to 1,180lm and a beam angle of 40/60°. Available in powder coated black and white.

| Model       | IP<br>Rating | Power<br>(W) | Lumen<br>Output<br>(lm) | сст            | CRI | Beam<br>Angle | Dimming  | Dimensions    | Cut Out | Voltage        | Fitting<br>Colour |
|-------------|--------------|--------------|-------------------------|----------------|-----|---------------|----------|---------------|---------|----------------|-------------------|
| LG-ALDL0453 | IP20         | 13W          | 1,170lm                 | 2700K<br>3000K | ≥80 | 40°<br>60°    | Optional | Ø60x100<br>mm | Ø110mm  | 200-240V<br>AC | Black<br>White    |