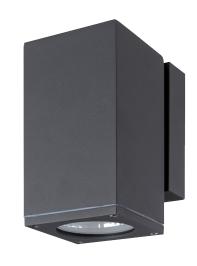

## LG-AB5527-S-BK

IP54 Rated Down Shining Wall Mounted Fitting - Suitable for GU10 8.8W Max.

\*Globe Not Included

GLOBE DEPENDENT

LUMENS

LED GU10 REQUIRED

WATT (MAX)

3000K 4000K

COLOUR

IP54

IP RATING

200-240V

AC

35°

**BEAM ANGLE** 

3 YEARS WARRANTY

DIMMABLE

DIMMING

NON

| Model          | IP<br>Rating | Power (W)        | Lumen Output (lm) | сст            | CRI | Beam<br>Angle | Dimming         | Dimensions       | Glass                   | Voltage        | Fitting<br>Colour |
|----------------|--------------|------------------|-------------------|----------------|-----|---------------|-----------------|------------------|-------------------------|----------------|-------------------|
| LG-AB5527-S-BK | IP54         | MAX GU10<br>8.8W | Globe Dependent   | 3000K<br>4000K | ≥80 | 35°           | Non<br>Dimmable | 100x63x135<br>mm | Tempered<br>Clear Glass | 200-240V<br>AC | Black             |