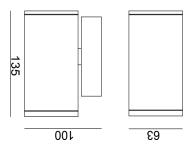

DIMMABLE

DIMMING

NON

| Model          | IP<br>Rating | Power (W)        | Lumen Output (lm) | сст            | CRI | Beam<br>Angle | Dimming         | Dimensions       | Glass                   | Voltage        | Fitting<br>Colour |
|----------------|--------------|------------------|-------------------|----------------|-----|---------------|-----------------|------------------|-------------------------|----------------|-------------------|
| LG-AB5527-S-BK | IP54         | MAX GU10<br>8.8W | Globe Dependent   | 3000K<br>4000K | ≥80 | 35°           | Non<br>Dimmable | 100x63x135<br>mm | Tempered<br>Clear Glass | 200-240V<br>AC | Black             |