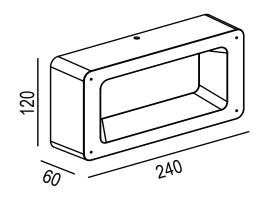

IP RATING

200-240V

AC

BEAM ANGLE

35°

3 YEARS WARRANTY

NON DIMMABLE

| Model     | IP<br>Rating | Power (W) | Lumen Output (lm) | сст            | CRI | Beam<br>Angle | Dimming         | Dimensions       | Glass                   | Voltage        | Fitting<br>Colour |
|-----------|--------------|-----------|-------------------|----------------|-----|---------------|-----------------|------------------|-------------------------|----------------|-------------------|
| LG-AB2731 | IP54         | COB 6W    | 380lm             | 3000K<br>4000K | ≥80 | 35°           | Non<br>Dimmable | 240x120x60<br>mm | Tempered<br>Clear Glass | 200-240V<br>AC | Black             |