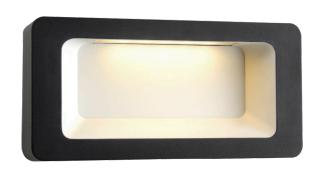

## LG-AB2731

IP54 Rated Wall Mounted Fitting - Suitable for COB 6W.

380

LUMENS

WATT (MAX)

COB 6W

3000K 4000K

IP54

IP RATING

200-240V

AC

BEAM ANGLE

35°

3 YEARS WARRANTY

NON DIMMABLE

| Model     | IP<br>Rating | Power (W) | Lumen Output (lm) | сст            | CRI | Beam<br>Angle | Dimming         | Dimensions       | Glass                   | Voltage        | Fitting<br>Colour |
|-----------|--------------|-----------|-------------------|----------------|-----|---------------|-----------------|------------------|-------------------------|----------------|-------------------|
| LG-AB2731 | IP54         | COB 6W    | 380lm             | 3000K<br>4000K | ≥80 | 35°           | Non<br>Dimmable | 240x120x60<br>mm | Tempered<br>Clear Glass | 200-240V<br>AC | Black             |