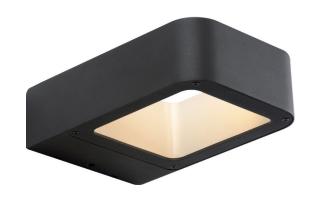

## LG-AB2701

IP54 Rated Wall Mounted Fitting - Suitable for COB 6W.

380

LUMENS

COB 6W
WATT (MAX)

3000K 4000K COLOUR

**IP54** 

IP RATING

NON

200-240V

AC

35°

BEAM ANGLE

3 YEARS WARRANTY

**DIMMABLE**DIMMING

95

| Model     | IP<br>Rating | Power (W) | Lumen Output (lm) | сст            | CRI | Beam<br>Angle | Dimming         | Dimensions       | Glass                   | Voltage        | Fitting<br>Colour |
|-----------|--------------|-----------|-------------------|----------------|-----|---------------|-----------------|------------------|-------------------------|----------------|-------------------|
| LG-AB2701 | IP54         | COB 6W    | 380lm             | 3000K<br>4000K | ≥80 | 35°           | Non<br>Dimmable | 180x120x50<br>mm | Tempered<br>Clear Glass | 200-240V<br>AC | Black             |