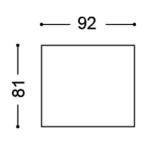

## LG-AB2203

IP44 Rated Down Shining Wall Mounted Fitting -Suitable for GU10 8.8W Max. \*Globe Not Included

| Model     | IP<br>Rating | Power (W)        | Lumen Output<br>(lm) | сст            | CRI | Beam<br>Angle | Dimming  | Dimensions     | Glass                   | Voltage        | Fitting<br>Colour |
|-----------|--------------|------------------|----------------------|----------------|-----|---------------|----------|----------------|-------------------------|----------------|-------------------|
| LG-AB2203 | IP44         | MAX GU10<br>8.8W | Globe<br>Dependent   | 3000K<br>4000K | ≥80 | 35°           | Optional | 68x81x92<br>mm | Tempered<br>Clear Glass | 220-240V<br>AC | Black             |