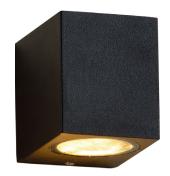

## LG-AB2203

IP44 Rated Down Shining Wall Mounted Fitting -Suitable for GU10 8.8W Max. \*Globe Not Included

| Model     | IP<br>Rating | Power (W)        | Lumen Output<br>(lm) | сст            | CRI | Beam<br>Angle | Dimming  | Dimensions     | Glass                   | Voltage        | Fitting<br>Colour |
|-----------|--------------|------------------|----------------------|----------------|-----|---------------|----------|----------------|-------------------------|----------------|-------------------|
| LG-AB2203 | IP44         | MAX GU10<br>8.8W | Globe<br>Dependent   | 3000K<br>4000K | ≥80 | 35°           | Optional | 68x81x92<br>mm | Tempered<br>Clear Glass | 220-240V<br>AC | Black             |