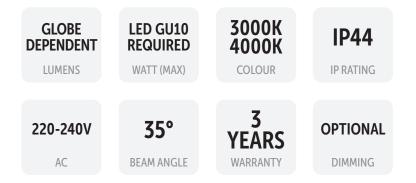

## LG-AB2203

IP44 Rated Down Shining Wall Mounted Fitting -Suitable for GU10 8.8W Max. \*Globe Not Included

| Model     | IP<br>Rating | Power (W)        | Lumen Output<br>(lm) | сст            | CRI | Beam<br>Angle | Dimming  | Dimensions     | Glass                   | Voltage        | Fitting<br>Colour |
|-----------|--------------|------------------|----------------------|----------------|-----|---------------|----------|----------------|-------------------------|----------------|-------------------|
| LG-AB2203 | IP44         | MAX GU10<br>8.8W | Globe<br>Dependent   | 3000K<br>4000K | ≥80 | 35°           | Optional | 68x81x92<br>mm | Tempered<br>Clear Glass | 220-240V<br>AC | Black             |