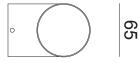

| Model    | IP<br>Rating | Power (W)        | Lumen Output<br>(lm) | сст            | CRI | Beam<br>Angle | Dimming         | Dimensions    | Glass                   | Voltage        | Fitting<br>Colour |
|----------|--------------|------------------|----------------------|----------------|-----|---------------|-----------------|---------------|-------------------------|----------------|-------------------|
| LG-A0707 | IP54         | MAX GU10<br>8.8W | Globe<br>Dependent   | 3000K<br>4000K | ≥80 | 35°           | Non<br>Dimmable | Ø65x190<br>mm | Tempered<br>Clear Glass | 220-240V<br>AC | Black             |