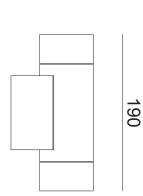

| Model    | IP<br>Rating | Power (W)        | Lumen Output<br>(lm) | сст            | CRI | Beam<br>Angle | Dimming         | Dimensions    | Glass                   | Voltage        | Fitting<br>Colour |
|----------|--------------|------------------|----------------------|----------------|-----|---------------|-----------------|---------------|-------------------------|----------------|-------------------|
| LG-A0707 | IP54         | MAX GU10<br>8.8W | Globe<br>Dependent   | 3000K<br>4000K | ≥80 | 35°           | Non<br>Dimmable | Ø65x190<br>mm | Tempered<br>Clear Glass | 220-240V<br>AC | Black             |