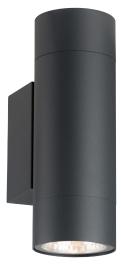

## LG-A0707

GLOBE

DEPENDENT

LUMENS

220-240V

AC

IP54 Rated Up & Down Shining Wall Mounted Fitting -Suitable for GU10 8.8W Max. \*Globe Not Included

LED GU10

| Model    | IP<br>Rating | Power (W)        | Lumen Output<br>(lm) | сст            | CRI | Beam<br>Angle | Dimming         | Dimensions    | Glass                   | Voltage        | Fitting<br>Colour |
|----------|--------------|------------------|----------------------|----------------|-----|---------------|-----------------|---------------|-------------------------|----------------|-------------------|
| LG-A0707 | IP54         | MAX GU10<br>8.8W | Globe<br>Dependent   | 3000K<br>4000K | ≥80 | 35°           | Non<br>Dimmable | Ø65x190<br>mm | Tempered<br>Clear Glass | 220-240V<br>AC | Black             |