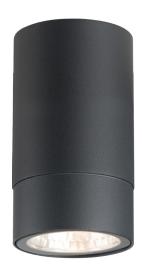

## LG-A0705

IP54 Rated Down Shining Wall Mounted Fitting -Suitable for GU10 8.8W Max.

\*Globe Not Included

**GLOBE DEPENDENT** 

**LUMENS** 

LED GU10 **REQUIRED**  3000K 4000K COLOUR

**IP54** 

WATT (MAX)

Ø65

100

| Model    | IP<br>Rating | Power (W)        | Lumen Output<br>(lm) | сст            | CRI | Beam<br>Angle | Dimming         | Dimensions    | Glass                   | Voltage        | Fitting<br>Colour |
|----------|--------------|------------------|----------------------|----------------|-----|---------------|-----------------|---------------|-------------------------|----------------|-------------------|
| LG-A0705 | IP54         | MAX GU10<br>8.8W | Globe<br>Dependent   | 3000K<br>4000K | ≥80 | 35°           | Non<br>Dimmable | Ø65x100<br>mm | Tempered<br>Clear Glass | 220-240V<br>AC | Black             |