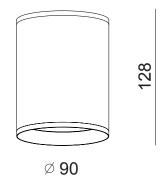

## LG-A0701

IP54 Rated Down Shining Wall Mounted Fitting -Suitable for GU10 8.8W Max. \*Globe Not Included

| Model    | IP<br>Rating | Power (W)        | Lumen Output<br>(lm) | сст            | CRI | Beam<br>Angle | Dimming         | Dimensions    | Glass                   | Voltage        | Fitting<br>Colour |
|----------|--------------|------------------|----------------------|----------------|-----|---------------|-----------------|---------------|-------------------------|----------------|-------------------|
| LG-A0701 | IP54         | MAX.GU10<br>8.8W | Globe<br>Dependent   | 3000K<br>4000K | ≥80 | 35°           | Non<br>Dimmable | Ø90x128<br>mm | Tempered<br>Clear Glass | 220-240V<br>AC | Black             |