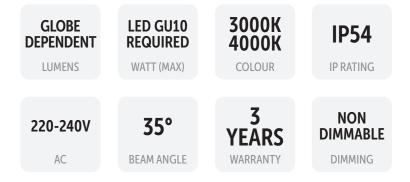

## LG-A0701

IP54 Rated Down Shining Wall Mounted Fitting -Suitable for GU10 8.8W Max. \*Globe Not Included

| Model    | IP<br>Rating | Power (W)        | Lumen Output<br>(lm) | сст            | CRI | Beam<br>Angle | Dimming         | Dimensions    | Glass                   | Voltage        | Fitting<br>Colour |
|----------|--------------|------------------|----------------------|----------------|-----|---------------|-----------------|---------------|-------------------------|----------------|-------------------|
| LG-A0701 | IP54         | MAX.GU10<br>8.8W | Globe<br>Dependent   | 3000K<br>4000K | ≥80 | 35°           | Non<br>Dimmable | Ø90x128<br>mm | Tempered<br>Clear Glass | 220-240V<br>AC | Black             |