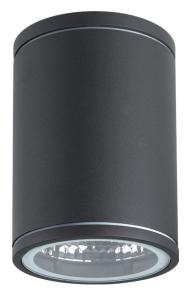

## LG-A0701

IP54 Rated Down Shining Wall Mounted Fitting -Suitable for GU10 8.8W Max. \*Globe Not Included

| Model    | IP<br>Rating | Power (W)        | Lumen Output<br>(lm) | сст            | CRI | Beam<br>Angle | Dimming         | Dimensions    | Glass                   | Voltage        | Fitting<br>Colour |
|----------|--------------|------------------|----------------------|----------------|-----|---------------|-----------------|---------------|-------------------------|----------------|-------------------|
| LG-A0701 | IP54         | MAX.GU10<br>8.8W | Globe<br>Dependent   | 3000K<br>4000K | ≥80 | 35°           | Non<br>Dimmable | Ø90x128<br>mm | Tempered<br>Clear Glass | 220-240V<br>AC | Black             |