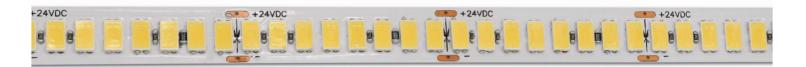

## VL-L5630-35W-24V

- Easy installing for many ways.
- Can be cutting into small units (with a "scissors" sign on the LED strip) or connecting at your will.
- Adjustable for all kinds of LED decorations
- Safety input 24VDC
- Certified by UL, TUV-CE, RoHS

| 4,460<br>4,653<br>4,763<br>LUMENS | <b>35W</b><br>watt | <b>3000K</b><br>COLOUR | IP20<br>IP54<br>IP RATING |  |  |
|-----------------------------------|--------------------|------------------------|---------------------------|--|--|
| <b>24V</b>                        | 120°<br>BEAM ANGLE | 5<br>YEARS             | SINGLE                    |  |  |

| Model            | IP<br>Rating | Power<br>(W) | Lumen<br>Output (lm)                | сст                     | CRI | Beam<br>Angle | Dimming  | Row Type | Cuttable<br>(cm) | Dimensions | Voltage   | Chips<br>Per M |
|------------------|--------------|--------------|-------------------------------------|-------------------------|-----|---------------|----------|----------|------------------|------------|-----------|----------------|
| VL-L5630-35W-24V | IP20<br>IP54 | 35W/M        | 4,460lm/M<br>4,653lm/M<br>4,763lm/M | 2700K<br>3000K<br>4000K | ≥80 | 120°          | Optional | Single   | 3.57             | 10mm       | 24V<br>DC | 224            |