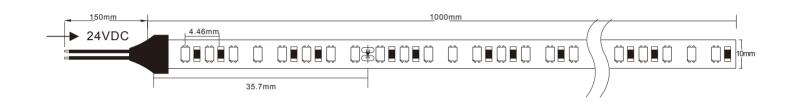

| Model            | IP<br>Rating | Power<br>(W) | Lumen<br>Output (lm)                | сст                     | CRI | Beam<br>Angle | Dimming  | Row Type | Cuttable<br>(cm) | Dimensions | Voltage   | Chips<br>Per M |
|------------------|--------------|--------------|-------------------------------------|-------------------------|-----|---------------|----------|----------|------------------|------------|-----------|----------------|
| VL-L5630-35W-24V | IP20<br>IP54 | 35W/M        | 4,460lm/M<br>4,653lm/M<br>4,763lm/M | 2700K<br>3000K<br>4000K | ≥80 | 120°          | Optional | Single   | 3.57             | 10mm       | 24V<br>DC | 224            |